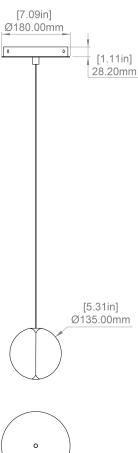

#### **CANOPY**

7.1" (180mm) diameter 1.11" (28mm) depth Brushed brass, silk black, white RAL9003 Round

## CABLE MEASURE

10 ft (3 m) standard adjustable Coax kevlar cable