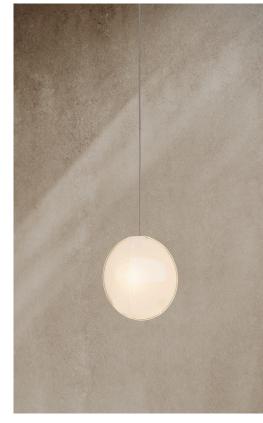

Ova exudes an ethereal glow that can turn any space into a sanctuary of elegance. Carefully handmade into dimensional layers of glass, Ova casts a diffused and ambient warmth through its womb-like, translucent inner body bringing an energetic incandescence to its life-like composition.

Nestled within an instinctively familiar form, Ova's luminescence brings a depth of movement that seemingly transforms from every vantage point.

|    | ΙN  | ш  |   | ш | 1 |
|----|-----|----|---|---|---|
| ГΙ | יוו | ۷I | 0 | п |   |

#### STANDARD FINISHES

Image shown: Ova C1, clear finish.